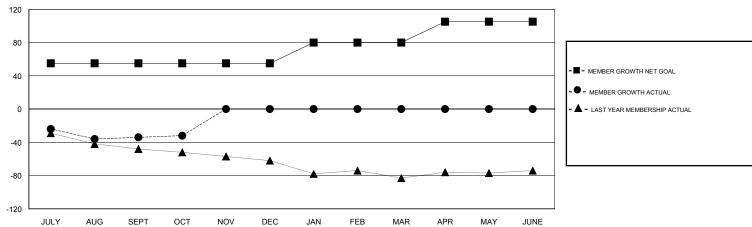

## GOALS AND ACTUAL MEMBERS CUMULATIVE

| DROPPED CLUBS: 0  DROPPED MEMBERS |     | 19 CLUBS OF 42 ADDED 1 OR MORE NEW MEMBERS | GENDER DISTRIBUTION  MALE 920 (73.66%)  FEMALE 329 (26.34%)  Women Percentage Fiscal Year Goal: 60% |     |
|-----------------------------------|-----|--------------------------------------------|-----------------------------------------------------------------------------------------------------|-----|
| DECEASED                          | 8   | CLICK HERE FOR CUMULATIVE                  | TOTAL FAMILY UNIT MEMBERS                                                                           | 131 |
| CLUB CANCELLED                    | 0   | MEMBERSHIP DATA                            |                                                                                                     | 07  |
| OTHER                             | 113 |                                            | FAMILY MEMBERS PAYING HALF DUES                                                                     | 67  |
| TOTAL                             | 121 |                                            |                                                                                                     |     |