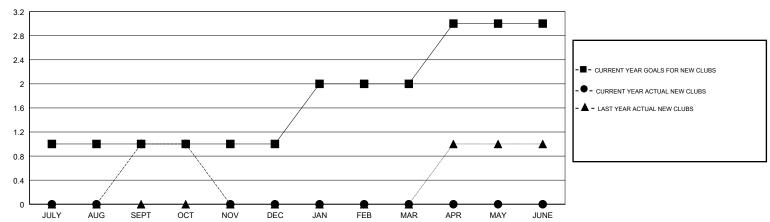

| 1             | 1         | 0             | JULY/AUG/SEPT         | 55                        | 71                      | 101                                          |
| OCT/NOV/DEC           | 0             | 0         | 0             | OCT/NOV/DEC           | 0                         | 22                      | 20                                           |
| JAN/FEB/MAR           | 1             | 0         | 0             | JAN/FEB/MAR           | 25                        | 0                       | 0                                            |
| APR/MAY/JUNE          | 1             | 0         | 0             | APR/MAY/JUNE          | 25                        | 0                       | 0                                            |

## GOALS AND ACTUAL NEW CLUBS CUMULATIVE



## GOALS AND ACTUAL MEMBERS CUMULATIVE



| DROPPED CLUBS: 0  DROPPED MEMBERS |     | 19 CLUBS OF 42 ADDED 1 OR MORE NEW MEMBERS | GENDER DISTRIBUTION  MALE 920 (73.66%)  FEMALE 329 (26.34%)  Women Percentage Fiscal Year Goal: 60% |     |
|-----------------------------------|-----|--------------------------------------------|-----------------------------------------------------------------------------------------------------|-----|
| DECEASED                          | 8   | CLICK HERE FOR CUMULATIVE                  | TOTAL FAMILY UNIT MEMBERS                                                                           | 131 |
| CLUB CANCELLED                    | 0   | MEMBERSHIP DATA                            |